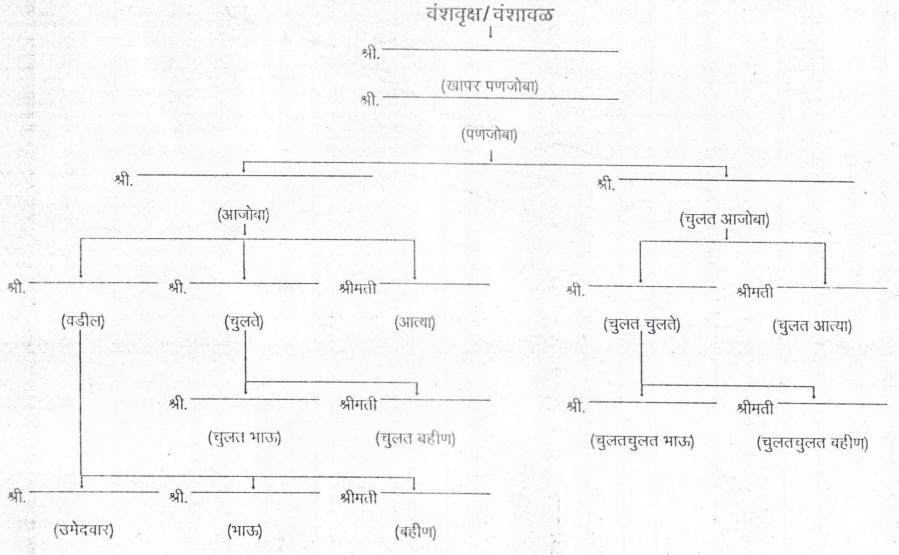

- १. मूळ दस्तऐवज- एका साक्षांकित प्रतीसह, अर्जदाराचे मूळ अनुसूचित जमाती प्रमाणपत्र
- २. नमुना —"फ" मधील शपथपत्र
- ३. अर्जदाराच्या संदर्भातील दस्तऐवजांच्या साक्षांकित प्रती-
  - (एक) प्राथमिक शाळा सोडल्याचे प्रमाणपत्र.
  - (दोन) शाळा प्रवेशाच्या नोंदवहीचा उतारा
  - (तीन) जन्म नोंदवहीचा उतारा
- ४. वडीलांबाबतचे दस्तऐवज
  - (एक) जन्म नोंदवहीचा उतारा
  - (दोन) प्राथमिक शाळा सोडल्याचे प्रमाणपत्र.
  - (तीन) शाळा प्रवेशाच्या नोंदवहीचा उतारा
  - (चार) अनुसूचित जमातीचे प्रमाणपत्र
  - (पाच) वडील सेवेत असल्यास, सेवा पुस्तकाच्या ज्या पृष्ठांवर धर्म व जमातीची नोंद असेल त्या पृष्ठांचा उतारा
  - (सहा) वडील अशिक्षित असल्यास, अर्जदाराच्या वडीलांच्या बाजूकडील वयस्क रक्तसंबंधीत नातेवाईकाचे प्राथमिक शाळा सोडल्याचे प्रमाणपत्र आणि शाळा प्रवेश नोंदवहीचा उतारा.
- ५. अन्य दस्तऐवज

(एक) जन्म नोंदवही,७/१२ चा उतारा, विक्री अभिलेख इत्यादी सारखा महसूली अभिलेख.

(दोन) त्याच्या अनुसूचित जमातीसंबंधीच्या दाव्याच्या पुष्टयर्थ असलेले अन्य कोणतेही संबंधीत दस्तऐवज

(तीन) अनुसूचित जमातीच्या दाव्याच्या पुष्टयर्थ अर्जदाराच्या जवळच्या ज्या नातेवाईकांची वैधता प्रमाणपत्रे सादर केली आहेत त्यांची शपथपत्रे